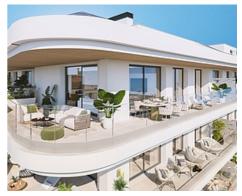

# Location: Fuengirola

It is an extraordinary residential complex, of contemporary architecture and sustainable construction located in the most desirable area of the south of Spain: The Costa del Sol. It comprises a total of 116 splendid luxury apartments and penthouses, with garage and storage room, only 100m from the Mediterranean Sea. Their modern architecture breaks with the past and bets on innovation progress and sustainability. Architecture and construction are works of art, and they both should act as powerful sources of inspiration for today's society. This new development is set to change the city skyline of Fuengirola and become part of its great community.

It features 1, 2 or 3 bedroom apartments and their modern and smart design blends in harmoniously with its beautiful surroundings and large terraces. The apartments stand out not only for their large rooms and open spaces, but also for making light their main character. The large terraces are unique spaces for relaxing, which truly define the authentic Mediterranean lifestyle with over 320 days of sunshine.