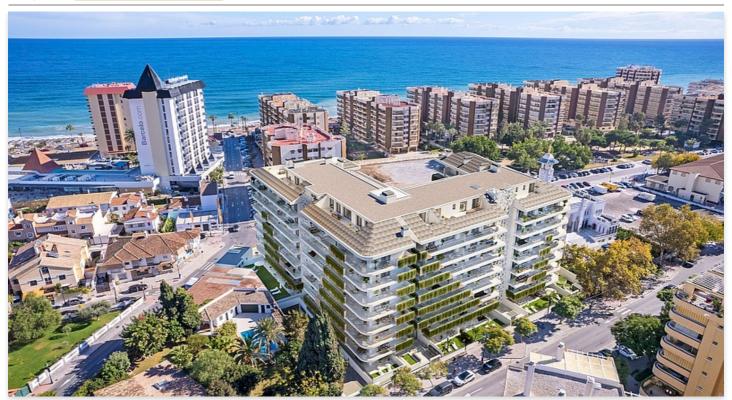

# Location: Fuengirola

It is an extraordinary residential complex, of contemporary architecture and sustainable construction located in the most desirable area of the south of Spain: The Costa del Sol. It comprises a total of 116 splendid luxury apartments and penthouses, with garage and storage room, only 100m from the Mediterranean Sea. Their modern architecture breaks with the past and bets on innovation progress and sustainability. Architecture and construction are works of art, and they both should act as powerful sources of inspiration for today's society. This new development is set to change the city skyline of Fuengirola and become part of its great community.

It features 1, 2 or 3 bedroom apartments and their modern and smart design blends in harmoniously with its beautiful surroundings and large terraces. The apartments stand out not only for their large rooms and open spaces, but also for making light their main character. The large terraces are unique spaces for relaxing, which truly define the authentic Mediterranean lifestyle with over 320 days of sunshine.